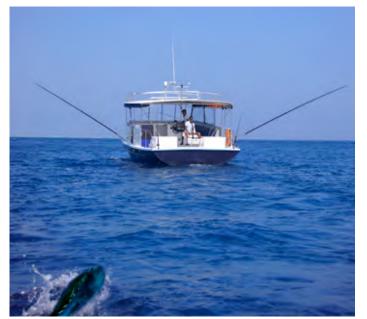

#### **BIG GAME FISHING** Fish in the deep waters of the Indian Ocean.

5.30 am - 1.30 pm (Full Day) USD 2,050

5.30 am - 9.30 am / 2.00 pm - 6.00 pm (Half Day) USD 1,400

\* Price is up to 4 guests, additional guests will be charged extra USD 200. \*\* Upon request live bait for Big Game fishing USD 280 extra.

#### SUNSET FISHING

Bottom line fishing the Maldivian way.

5.30 pm – 7.30 pm USD 120 Adult USD 60 Child (kids ages 3-11) USD 985 Private\*

\* Price is for up to 4 guests, additional guests will be charged extra USD 115. \*\* Fish Cooking: only possible next day for lunch or dinner