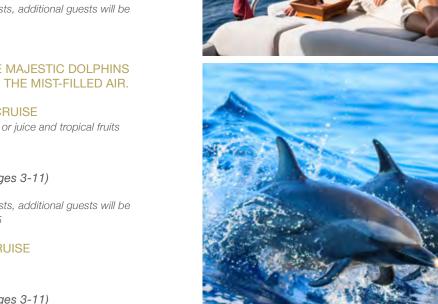

#### CRUISE ALONGSIDE MAJESTIC DOLPHINS AS THEY LEAP INTO THE MIST-FILLED AIR.

#### SUNSET DOLPHIN CRUISE

Includes sparkeling wine or juice and tropical fruits

2 hours trip USD 135 Adult USD 68 Child (kids ages 3-11) USD 1,150 Private\* \* Price is for up to 4 guests, additional guests will be charged extra USD 135

#### LUCKY DOLPHIN CRUISE

1.5 hours trip USD 95 Adult USD 45 Child (kids ages 3-11) USD 890 Private\* \* Price is for up to 4 guests, additional guests will be charged extra USD 95