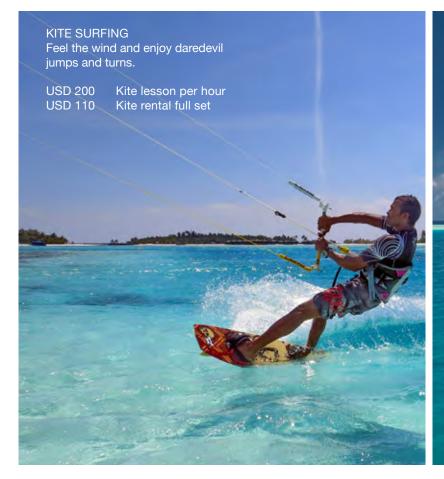

#### WIND SURFING

Feel the wind while surfing and sailing. The perfect match of energy and tranquillity.

USD 90 per hour (Rental) USD 130 per hour (Lesson) \* Lessons are per person.