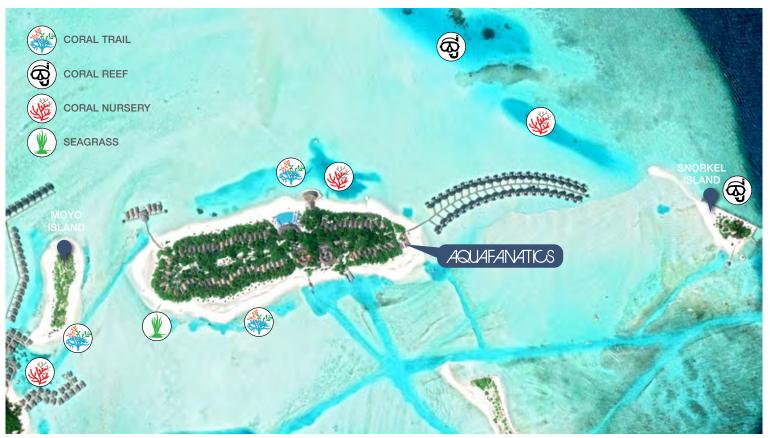

| Complimentary   |
| Mask, fins & snorkel:                        | Complimentary   |
| 15L cylinder:                                | USD 10 per dive |
| Passenger Fee:                               | USD 35          |

One day DAN Insurance Seven day DAN Insurance Fourteen day DAN Insurance



## DRONE PHOTOGRAPHY

Record your experience from above





PVT PHOTOGRAPHER WATER SPORTS USD 420 Includes: Drone photos, GoPro pictures and a private photographer for three watersports activities

\* For three watersports activities Note: The Activities must be conducted the same day consecutively.

#### PVT PHOTOGRAPHER TRIP USD 420 Includes: Drone photos, Underwater Photos and a Private Photographer

All prices are inclusive of 10% service charge and all applicable government taxes.







Nurse Shark Snorkeling in Vaavu Atoll



## Whale Shark Snorkeling in Ari Atoll







## AQUAFANATICS PRIVATE TRIPS

| PRIVATE TRIP                                             | BOAT                 | PRICE (USD) | GUESTS | EXTRA<br>GUESTS (USD) | DURATION<br>(HOUR) | EXTRA<br>HOUR (USD) |
|----------------------------------------------------------|----------------------|-------------|--------|-----------------------|--------------------|---------------------|
| Whale Shark Snorkeling                                   | Gulf Craft           | 2970        | 4      | 495                   | 8                  | 450                 |
| Nurse Shark Snorkeling or Stingray                       | Gulf Craft           | 1800        | 3      | 275                   | 2.5                | 450