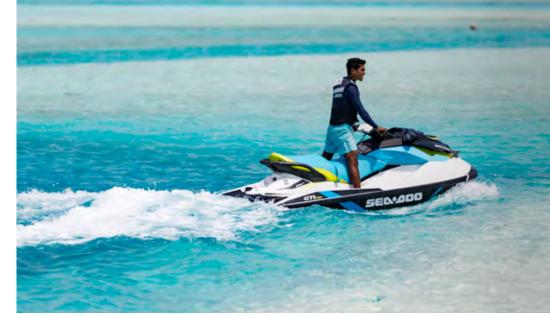

#### JETSKI

Climb atop one of our Seadoo WaveRunners and speed through the open ocean.

| USD 160 | ) 15 | mins |
|---------|------|------|
| USD 270 | ) 30 | mins |
| USD 395 | 60   | mins |

Please note that this is a private guided trip. Price is per Jetski. A minimum age of 16 years old to drive the Jetski.

FUN RIDES A thrill for the whole family USD 75 per person 15 mins