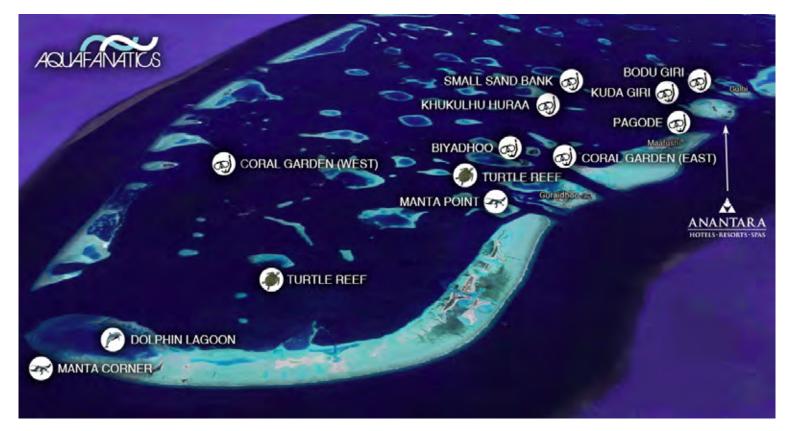

| Complimentary   |
| Mask, fins & snorkel:                        | Complimentary   |
| 15L cylinder:                                | USD 10 per dive |
| Passenger Fee:                               | USD 35          |

One day DAN Insurance Seven day DAN Insurance Fourteen day DAN Insurance



## DRONE PHOTOGRAPHY

Record your experience from above





PVT PHOTOGRAPHER WATER SPORTS USD 420 Includes: Drone photos, GoPro pictures and a private photographer for three watersports activities

\* For three watersports activities Note: The Activities must be conducted the same day consecutively.

#### PVT PHOTOGRAPHER TRIP USD 420 Includes: Drone photos, Underwater Photos and a Private Photographer

All prices are inclusive of 10% service charge and all applicable government taxes.







Nurse Shark Snorkeling in Vaavu Atoll



## Whale Shark Snorkeling in Ari Atoll







## AQUAFANATICS PRIVATE TRIPS

| PRIVATE TRIP                                             | BOAT                 | PRICE (USD) | GUESTS | EXTRA<br>GUESTS (USD) | DURATION<br>(HOUR) | EXTRA<br>HOUR (USD) |
|----------------------------------------------------------|----------------------|-------------|--------|-----------------------|--------------------|---------------------|
| Whale Shark Snorkeling                                   | Gulf Craft           | 2970        | 4      | 495                   | 8                  | 450                 |
| Nurse Shark Snorkeling or Stingray                       | Gulf Craft           | 1800        | 3      | 275                   | 2.5                | 450