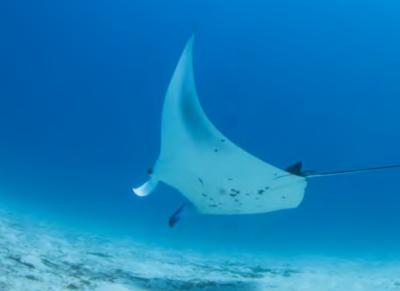

2 hours trip USD 275 Adult USD 205 Child (kids ages 3-11)

MANTA RAY SNORKELING Set out an incredible Snorkeling adventure with these graceful and gentle creatures of the ocean.

2 hours trip (seasonal September - October) USD 175 Adult USD 130 Child (*kids ages 3-11*) Required: Swimming ability