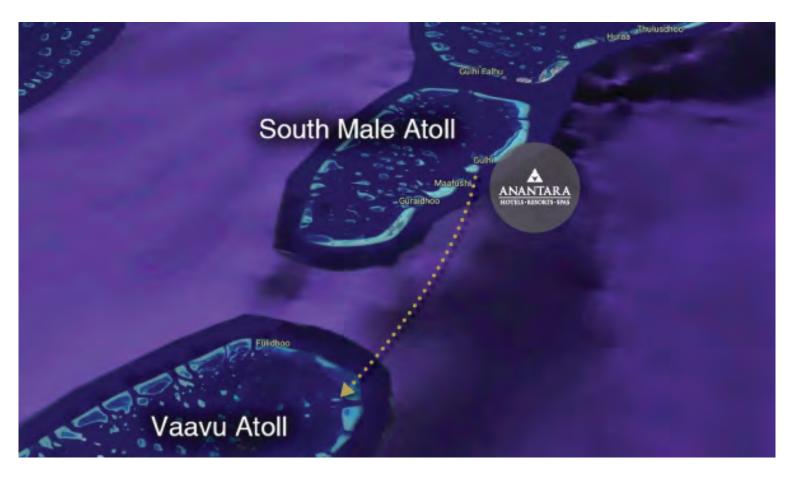

#### PVT PHOTOGRAPHER TRIP USD 420 Includes: Drone photos, Underwater Photos and a Private Photographer

All prices are inclusive of 10% service charge and all applicable government taxes.

Nurse Shark Snorkeling in Vaavu Atoll