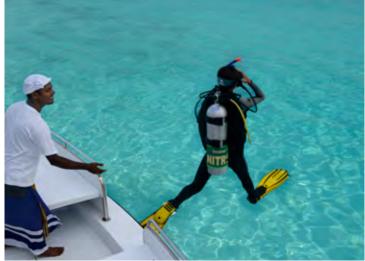

### DISCOVER SCUBA DIVING Dive local reefs or venture further ashore

and discover the below world.

Diving Bubble Maker (for kids age 8 – 9 yrs)

USD 160

Lagoon dive with pictures: USD 200 (best option for non swimmers)

Discover Scuba Diving: USD 260 (Lagoon Dive and reef dive up to 4 people in a group)

| Private Instructor:<br>(add) | USD 300 |
|------------------------------|---------|
| Only Lagoon Section:         | USD 185 |
| Repeat DSD:                  | USD 210 |