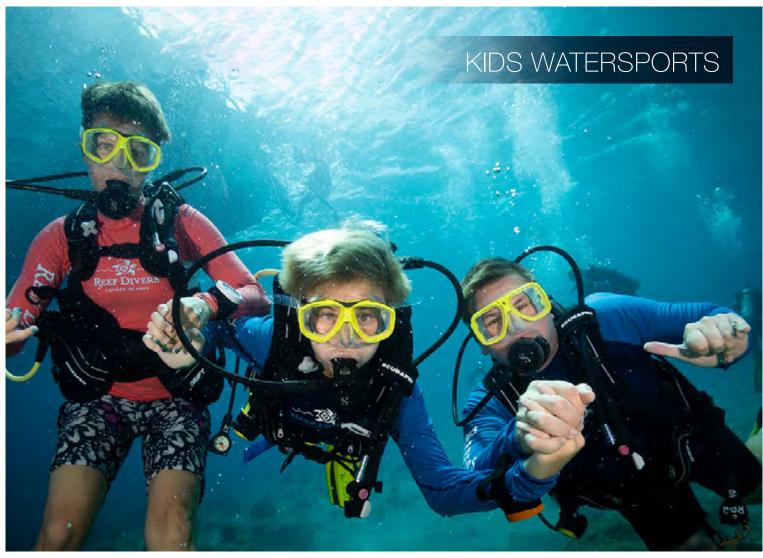

#### DIVING

Bubble Maker<br/>(for kids ages 8-9)USD 160Discover Scuba Diving<br/>(for kids 10+ years old)USD 260Scuba Diver CourseUSD 715

Scuba Diver Course U (for kids 10+ years old)

#### WATERSPORTS

| Seabob (15 mins) | USD 105 |
|------------------|---------|
| Kids Waterski    | USD 100 |
| Knee Board       | USD 100 |

#### JUNIOR WATERSKI TRAINER

Mini fun ride and water ski training for kids ages 3-8 years.

USD 100 per person (15 mins)

### DISCOVER SCUBA DIVING Dive local reefs or venture further ashore

and discover the below world.

Diving Bubble Maker (for kids age 8 – 9 yrs)

USD 160

Lagoon dive with pictures: USD 200 (best option for non swimmers)