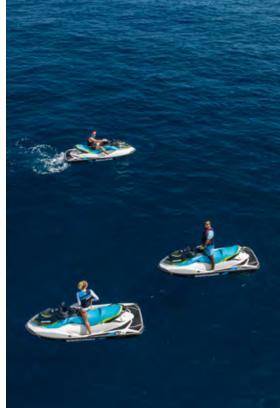

#### JETSKI

Climb atop one of our Seadoo WaveRunners and speed through the open ocean.

| USD 160 | ) 15 | mins |
|---------|------|------|
| USD 270 | ) 30 | mins |
| USD 395 | 60   | mins |

Please note that this is a private guided trip. Price is per Jetski. A minimum age of 16 years old to drive the Jetski.

FUN RIDES A thrill for the whole family USD 75 per person 15 mins