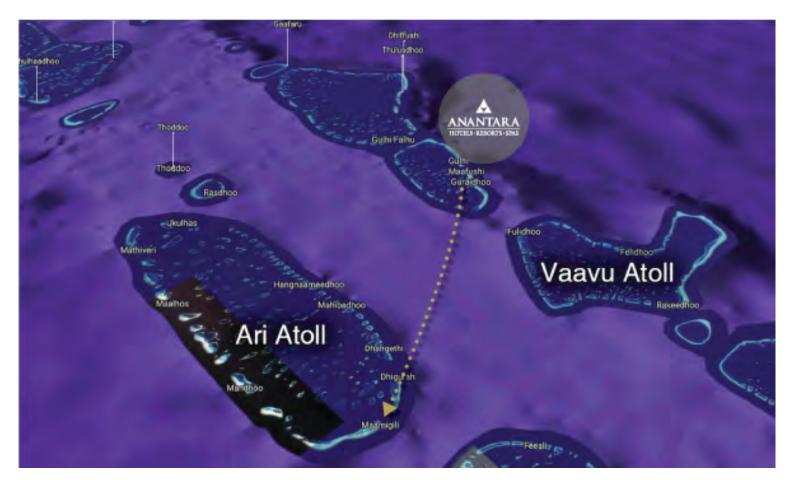

tary   |
| 15L cylinder:                                | USD 10 per dive |
| Passenger Fee:                               | USD 35          |

One day DAN Insurance Seven day DAN Insurance Fourteen day DAN Insurance



## DRONE PHOTOGRAPHY

Record your experience from above





PVT PHOTOGRAPHER WATER SPORTS USD 420 Includes: Drone photos, GoPro pictures and a private photographer for three watersports activities

\* For three watersports activities Note: The Activities must be conducted the same day consecutively.

#### PVT PHOTOGRAPHER TRIP USD 420 Includes: Drone photos, Underwater Photos and a Private Photographer

All prices are inclusive of 10% service charge and all applicable government taxes.







Nurse Shark Snorkeling in Vaavu Atoll



## Whale Shark Snorkeling in Ari Atoll







## AQUAFANATICS PRIVATE TRIPS

| PRIVATE TRIP                                             | BOAT                 | PRICE (USD) | GUESTS | EXTRA<br>GUESTS (USD) | DURATION<br>(HOUR) | EXTRA<br>HOUR (USD) |
|----------------------------------------------------------|----------------------|-------------|--------|-----------------------|--------------------|---------------------|
| Whale Shark Snorkeling                                   | Gulf Craft           | 2970        | 4      | 495                   | 8                  | 450                 |
| Nurse Shark Snorkeling or Stingray                       | Gulf Craft           | 1800        | 3      | 275                   | 2.5                | 450                 |
| Nurse Shark or Stingray + Turtle                         | Gulf C