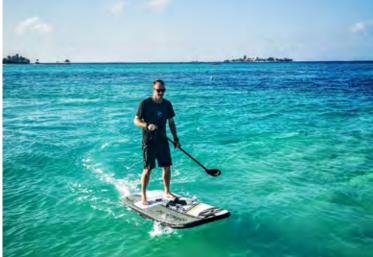

USD 105 15 mins USD 185 30 mins USD 335 60 mins ELECTRIC JET SUP Explore the lagoon effortlessly.

USD 105 60 mins \* Up to 10 Km/H | The Manta has two riding modes. Can ride with one adult and up to 2 small kids.