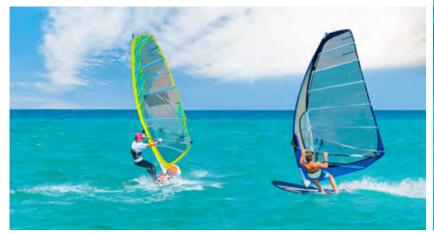

#### WIND SURFING

Feel the wind while surfing and sailing. The perfect match of energy and tranquillity.

USD 90 per hour (Rental) USD 130 per hour (Lesson) \* Lessons are per person.