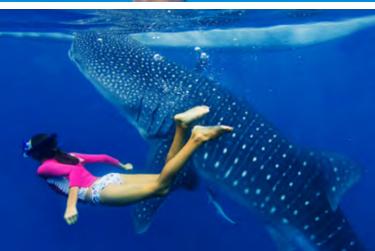

WHALE SHARK SNORKELING Swim along with these majestic creatures for one of the most memorable experiences of your life.

6-8 hours trip USD 495 Adult USD 370 Child *(kids ages 3-11)* Required: Swimming ability and 6 guests SNORKELING SAFARI Visit the Coral Garden and Turtle reef on this amazing safari adventure.

## Whale Shark Snorkeling in Ari Atoll