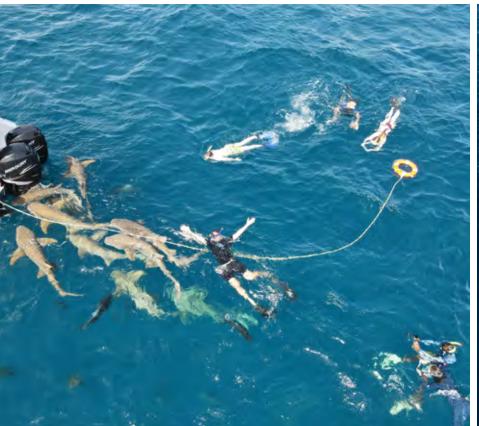

## EXCURSIONS

NURSE SHARK SNORKELING Opt for a truly remarkable experience and join our experienced team on an adventure with nurse sharks.

2.5 hours trip USD 275 Adult USD 205 Child *(kids ages 3-11)* 

#### PVT PHOTOGRAPHER TRIP USD 420 Includes: Drone photos, Underwater Photos and a Private Photographer

All prices are inclusive of 10% service charge and all applicable government taxes.

Nurse Shark Snorkeling in Vaavu Atoll