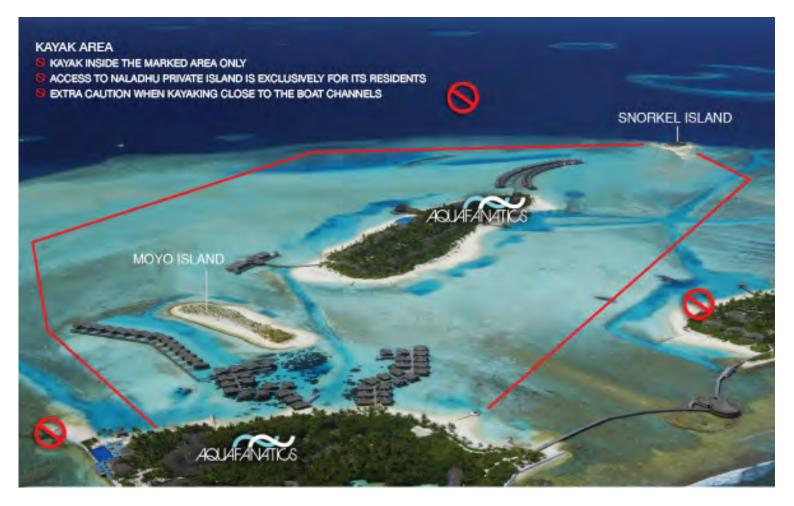

|
| 15L cylinder:                                | USD 10 per dive |
| Passenger Fee:                               | USD 35          |

One day DAN Insurance Seven day DAN Insurance Fourteen day DAN Insurance



## DRONE PHOTOGRAPHY

Record your experience from above





PVT PHOTOGRAPHER WATER SPORTS USD 420 Includes: Drone photos, GoPro pictures and a private photographer for three watersports activities

\* For three watersports activities Note: The Activities must be conducted the same day consecutively.

#### PVT PHOTOGRAPHER TRIP USD 420 Includes: Drone photos, Underwater Photos and a Private Photographer

All prices are inclusive of 10% service charge and all applicable government taxes.







Nurse Shark Snorkeling in Vaavu Atoll



## Whale Shark Snorkeling in Ari Atoll







## AQUAFANATICS PRIVATE TRIPS

| PRIVATE TRIP                                             | BOAT                 | PRICE (USD) | GUESTS | EXTRA<br>GUESTS (USD) | DURATION<br>(HOUR) | EXTRA<br>HOUR (USD) |
|----------------------------------------------------------|----------------------|-------------|--------|-----------------------|--------------------|---------------------|
| Whale Shark Snorkeling                                   | Gulf Craft           | 2970        | 4      | 495                   | 8                  | 450                 |
| Nurse Shark Snorkeling or Stingray                       | Gulf Craft           | 1800        | 3      | 275                   | 2.5                | 450                 |
| Nurse Shark or Stingray + Turtle                         | Gulf Craft