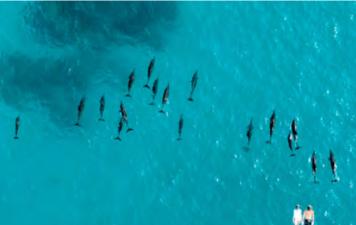

DOLPHIN SNORKELING Climb aboard for an unforgettable swim with wild dolphins in their natural environment.

2 hours trip USD 205 Adult USD 155 Child *(kids ages 3-11)* Required: Swimming ability RAY SNORKELING Encounter Pink Whiprays, Nurse Sharks and many tropical fish